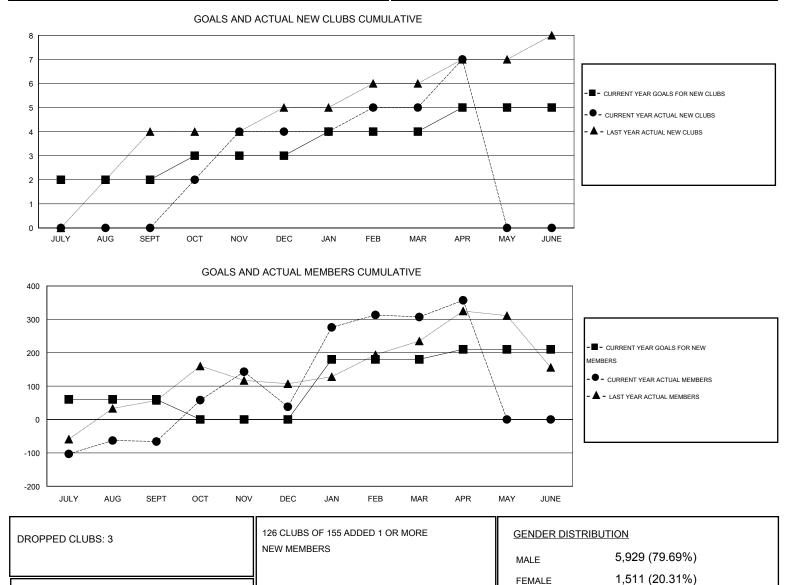

## **ER GURUNATHAN** GMT:

| LOCATION INDIA | LOCATION | INDIA |
|----------------|----------|-------|
|----------------|----------|-------|

 $\mathsf{GMT} \; \mathsf{CA} \; \mathbf{6}$ Clubs Members RESULTS FOR 2015-2016 **RESULTS FOR 2015-2016** NEW CLUB NEW CLUBS DROPPED NET NEW MEMBER CHARTER AND DROPPED NET QUARTER QUARTER GOAL CLUBS GAIN/LOSS GOAL NEW MEMBERS MEMBERS GAIN/LOSS ADDED 2 0 0 0 60 205 271 -66 JULY/AUG/SEPT JULY/AUG/SEPT 4 3 -60 271 104 1 1 OCT/NOV/DEC 167 OCT/NOV/DEC 0 369 269 1 1 1 180 100 JAN/FEB/MAR JAN/FEB/MAR 2 0 2 30 73 23 50 1 APR/MAY/JUNE APR/MAY/JUNE